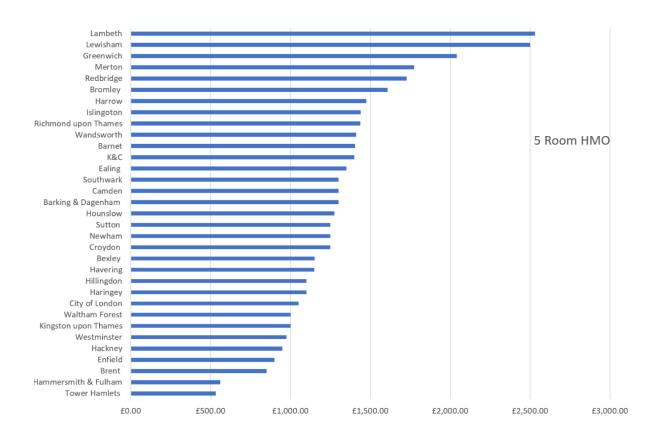

## Appendix B – HMO Licence Fee Bench-marking Results

| Borough              | Licence Fee (5 Room HMO) |
|----------------------|--------------------------|
| Lambeth              | £2,530                   |
| Lewisham             | £2,500                   |
| Greenwich            | £2,040                   |
| Merton               | £1,774                   |
| Redbridge            | £1,727                   |
| Bromley              | £1,607                   |
| Harrow               | £1,475                   |
| Islington            | £1,440                   |
| Richmond upon Thames | £1,437                   |
| Wandsworth           | £1,410                   |
| Barnet               | £1,404                   |
| K&C                  | £1,400                   |
| Ealing               | £1,350                   |
| Barking & Dagenham   | £1,300                   |
| Camden               | £1,300                   |
| Southwark            | £1,300                   |
| Hounslow             | £1,275                   |
| Croydon              | £1,250                   |
| Newham               | £1,250                   |

| Sutton               | £1,250 |
|----------------------|--------|
| Bexley               | £1,150 |
| Havering             | £1,149 |
| Haringey             | £1,100 |
| Hillingdon           | £1,100 |
| City of London       | £1,050 |
| Kingston upon Thames | £1,000 |
| Waltham Forest       | £1,000 |
| Westminster          | £975   |
| Hackney              | £950   |
| Enfield              | £900   |
| Brent                | £850   |
| Hammersmith & Fulham | £560   |
| Tower Hamlets        | £533   |